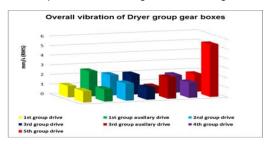

## Structural analysis

Our company has a vast experience in the structural analysis of structures and machines, in which the vibration dynamic properties and vibration behavior of the machine/structure is determined with thorough vibration analysis.

- Natural frequencies
- Modal analysis
- Operating deflection shape analysis (ODS)
- Speed tests

Structural analysis provides information to product development and existing process development.